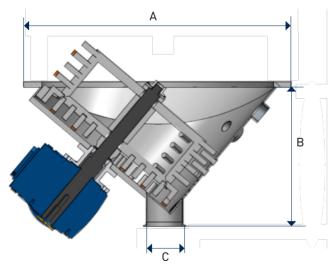

### Available dimensions

|   | type 1                                      | type 2                             |
|---|---------------------------------------------|------------------------------------|
| А | Ø650mm                                      | Ø300mm                             |
| В | 443mm                                       |                                    |
| С | DN100-DN200                                 | DN80                               |
|   | with calibration grid 10x10, 15x15 or 20x20 | with calibration grid 10x10, 15x15 |