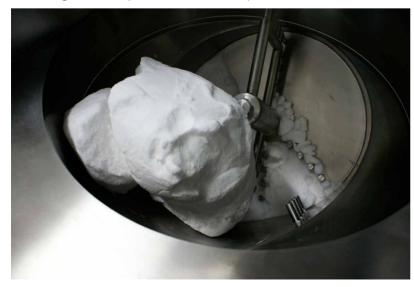

MODULAR PROCESS SOLUTIONS FOR A FLEXIBLE WORLD

## JETBREAKER



# DELUMPING

#### What is a JetBreaker?

Simple solution for reducing agglomerated bulk material.

#### How it works

The raw material coming from FIBC, bag, barrel, equipment such as dryers, etc. is fed by gravity into the JetBreaker. The agglomerate is sheared between the stator and the rotor until resulting particles are smaller than the grid. (various sizes available) Thanks to the specific geometry of the milling chamber, the product is always in motion, thus ensuring the complete removal lumps.



#### Features & Benefits

- Single block up 0.5m reduced to few mm grains in one step
- Low footprint
- ✓ GMP design
- High yield
- In-line or stand-alone unit
- Available in ATEX execution

### Applications

- FIBC discharge station
- Bag dump station
- Barrel discharge station

# JETBREAKER

## Electropolished execution



# Milling chamber after CIP



#### Resin before and after delumping



### Available dimensions



|   | type 1                                      | type 2                             |
|---|---------------------------------------------|------------------------------------|
| А | Ø650mm                                      | Ø300mm                             |
| В | 443mm                                       |                                    |
| С | DN100-DN2