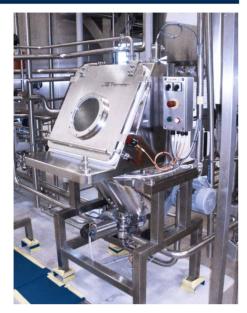

aker?

Simple solution for reducing agglomerated bulk material.

#### How it works

The raw material coming from FIBC, bag, barrel, equipment such as dryers, etc. is fed by gravity into the JetBreaker. The agglomerate is sheared between the stator and the rotor until resulting particles are smaller than the grid. (various sizes available) Thanks to the specific geometry of the milling chamber, the product is always in motion, thus ensuring the complete removal lumps.



#### Features & Benefits

- Single block up 0.5m reduced to few mm grains in one step
- Low footprint
- ✓ GMP design
- High yield
- In-line or stand-alone unit
- Available in ATEX execution

### Applications

- FIBC discharge station
- Bag dump station
- Barrel discharge station

# JETBREAKER

## Electropolished execution



# Milling chamber after CIP



#### Resin before and after delumping



### Available dimensions



|   | type 1                                      | type 2                             |
|---|---------------------------------------------|------------------------------------|
| А | Ø650mm                                      | Ø300mm                             |
| В | 443mm                                       |                                    |
| С | DN100-DN200                                 | DN80                               |
|   | with calibration grid 10x10, 15x15 or 20x20 | with calibration grid 10x10, 15x15 |

# BEYOND BOUNDARIES<sup>™</sup>

Innovators at our core, we develop engineered solutions for our customers' complex problems. Recognized globally for our flexible