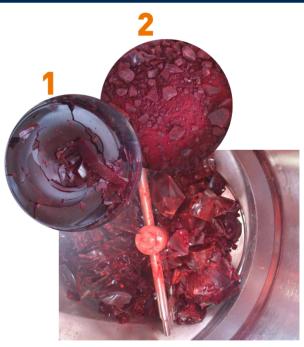

w it works

The raw material coming from FIBC, bag, barrel, equipment such as dryers, etc. is fed by gravity into the JetBreaker. The agglomerate is sheared between the stator and the rotor until resulting particles are smaller than the grid. (various sizes available) Thanks to the specific geometry of the milling chamber, the product is always in motion, thus ensuring the complete removal lumps.



#### Features & Benefits

- Single block up 0.5m reduced to few mm grains in one step
- Low footprint
- ✓ GMP design
- High yield
- In-line or stand-alone unit
- Available in ATEX execution

### Applications

- FIBC discharge station
- Bag dump station
- Barrel discharge station

# JETBREAKER

## Electropolished execution



# Milling chamber after CIP



#### Resin before and after delumping



### Available dimensions



|   | type 1                                      | type 2                             |
|---|---------------------------------------------|------------------------------------|
| А | Ø650mm                                      | Ø300mm                             |
| В | 443mm                                       |                                    |
| С | DN100-DN200                                 | DN80                               |
|   | with calibration grid 10x10, 15x15 or 20x20 | with calibration grid 10x10, 15x15 |

# BEYOND BOUNDARIES<sup>™</sup>

Innovators at our core, we develop engineered solutions for our customers' complex problems. Recognized globally for our flexible containment solutions, ILC Dover serves customers in a diverse range of