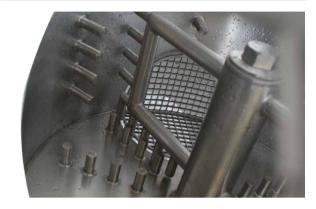

cing agglomerated bulk material.

#### How it works

The raw material coming from FIBC, bag, barrel, equipment such as dryers, etc. is fed by gravity into the JetBreaker. The agglomerate is sheared between the stator and the rotor until resulting particles are smaller than the grid. (various sizes available) Thanks to the specific geometry of the milling chamber, the product is always in motion, thus ensuring the complete removal lumps.



#### Features & Benefits

- Single block up 0.5m reduced to few mm grains in one step
- Low footprint
- ✓ GMP design
- High yield
- In-line or stand-alone unit
- Available in ATEX execution

### Applications

- FIBC discharge station
- Bag dump station
- Barrel discharge station

# JETBREAKER

## Electropolished execution



# Milling chamber after CIP



#### Resin before and after delumping



### Available dimensions



|   | type 1                                      | type 2                             |
|---|---------------------------------------------|------------------------------------|
| А | Ø650mm                                      | Ø300mm                             |
| В | 443mm                                       |                                    |
| С | DN100-DN200                                 | DN80                               |
|   | with calibration grid 10x10, 15x15 or 20x20 | with calibration grid 10x10, 15x15 |

# BEYOND BOUNDARIES<sup>™</sup>

Innovators at our core, we develop engineered solutions for our customers' complex problems. Recognized globally for our flexible containment solutions, ILC Dove