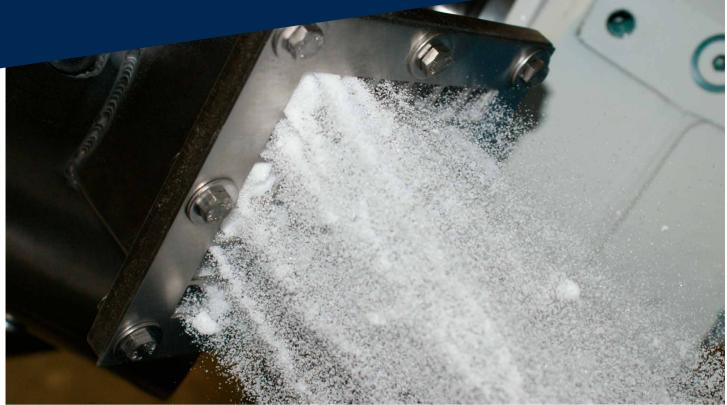

#### How it works

The raw material coming from FIBC, bag, barrel, equipment such as dryers, etc. is fed by gravity into the JetBreaker. The agglomerate is sheared between the stator and the rotor until resulting particles are smaller than the grid. (various sizes available) Thanks to the specific geometry of the milling chamber, the product is always in motion, thus ensuring the complete removal lumps.